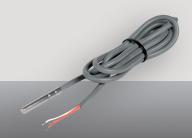

## Pt 100 E

#### Pt 100 E length 1.5 mt

Sensor series aimed at detecting the Temperature. Designed to obtain a fast response and built according to criteria that ensure high reliability and duration over time. Signal transmitted:  $\boldsymbol{\Omega}$ 

- Sensor type: Platinum thermo-resistances (100  $\Omega$  at 0  $^{\circ}$ C)
- Terminal: sensor in AISI 304 stainless steel capsule
- Length / cable type: 1.5 m / Silicone
- $\bullet$   $\,$   $\,$  To extend the probe cable use a tripolar cable of a  $\,$  section min 1.5  $\,$  mm  $^2$
- Precision: according to IEC 751 class B
- Thermo-resistance 3 wires