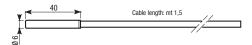

reliability and duration over time. Signal transmitted:  $\boldsymbol{\Omega}$ 

- Sensor type: Platinum thermo-resistances (100  $\Omega$  at 0  $^{\circ}$ C)
- Terminal: sensor in AISI 304 stainless steel capsule
- Length / cable type: 1.5 m / Silicone
- $\bullet$   $\,$   $\,$  To extend the probe cable use a tripolar cable of a  $\,$  section min 1.5  $\,$  mm  $^2$
- Precision: according to IEC 751 class B
- Thermo-resistance 3 wires



| Code     | Model    |
|----------|----------|
| VN879300 | Pt 100 E |

#### **GENERAL CHARACTERISTICS**

| Sensor operative range           | °C | -40 ÷ +200 |
|----------------------------------|----|------------|
| Operative range (sensor + cable) | °C | 0 ÷ +200   |
| Degree of protection             | IP | 40         |

### **DIMENSIONS (mm)**